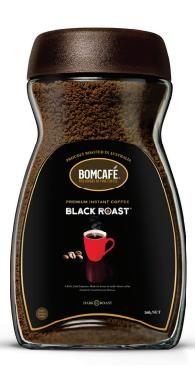

# GOURMET INSTANT COFFEE

Original Blends 160g Net

Black Roast

Crema

Espresso

Italian Style (Classic)

Latin Style

Bomcafé® Crema is an ideal daily treat for those who appreciate the finest creamy coffee.

**Bomcafé® Black Roast** is a finely slow roasted and expertly blended selection of the finest arabica beans from South America. This bitter sweet, chocolate brew has slightly nutty flavour and gives a nice counterpoint to busy modern lifestyle.