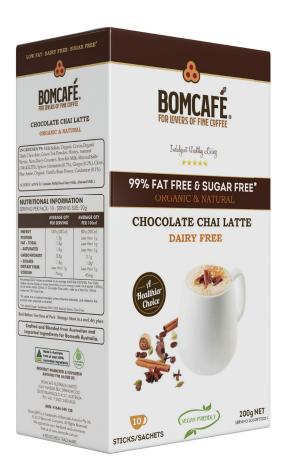

### BOMCAFÉ HOT CHOCOLATE CREATIONS

Dairy Free

Organic

#### PREMIUM INSTANT CHOCOLATE POWDER

Inspired by the liquid luxury of finely crafted Swiss chocolate, Bomcafé® created this delicious 99% FAT FREE & SUGAR FREE\* Drinking Chocolate made with certified and naturally enriched ingredients. It's delicious and contains a fraction of the calories of the alternatives instant drinking chocolate beverages.

All our chocolate powders are made from a blend of fine organic cocoa and premium skim milk powder or dairy-free (almond) milk. Served hot or cold, it is virtually fat free making it a great guilt-free treat.

- · No added sugar.
- · Cholesterol free.
- · 99% fat-free. Low calories.
- · Natural colours and flavours.
- · The pack contains ten sachets of organic chocolate powder.
- · It comes in large 20g sachets for our customer's convenience.
- · Blended and packed in Australia with natural and organic ingredients.
- · Packed in a controlled atmosphere for the highest quality.
- · After opening, the powder must be stored in an airtight container to keep it fresh for longer.
- $\cdot$  100% Biodegradable sachets plastics.
- · Net Weight 200g.