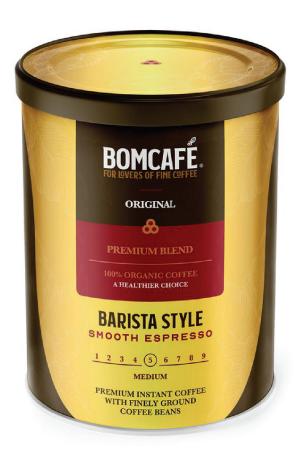

### BARISTA STYLE

Medium Roast

Smooth & Velvety Espresso

BARISTA RESERVE

#### FRESHLY ROASTED AND FRESHLY GROUND

#### Barista Reserve

A deliciously smooth and creamy **Barista Style Coffee** that blends our world-renowned 100% arabica coffee bean. This elegantly balanced roast with creamy notes and a golden crema is perfect for your coffee moment at home or at your memorable places. Crafted by Bomcafe's Master Blenders, this refined blend displays fruity notes with tastefully balanced coffee bitters and chocolatey sweetness.

The ideal coffee for lovers of full-bodied, smooth and velvety espresso with rich and satisfying flavour. Its deliciously subtle aroma makes it the perfect coffee to enjoy every day.

- · 100% Premium Instant Coffee.
- · Made with 100% organic arabica coffee beans.
- · Available in 200g and 500g.
- · 500g makes up to 332 cups; 1.7g serves.
- · Blended and packed in Australia with imported coffee from single origins.
- · Packed in a controlled atmosphere for the highest quality.
- The container keeps Bomcafé Barista Style coffee fresh and is made of 100% Australian recycled cardboard.
- · Product packed by weight, not volume.
- · Biodegradable cardboard (rPET).
- · Vegan and vegetarian friendly.