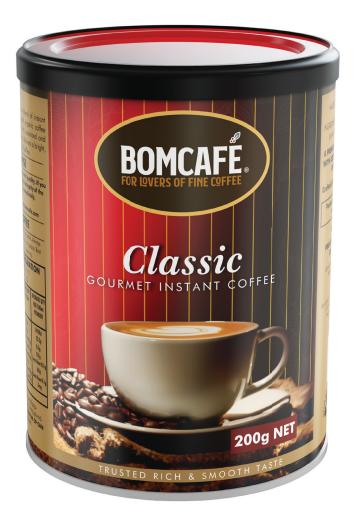

### GOURMET INSTANT COFFEE

### HERITAGE OF QUALITY

Exceptional blends of Freeze-Dried instant coffee with finely ground, roasted, organic coffee beans enjoyed for generations. Seven different premium gourmet coffees are expertly blended to satisfy different tastes and aromas. Some have extended pedigrees – others more recently developed by our Master Blenders. Each new blend is expertly crafted to meet evolving consumer demands in our ever-changing coffee culture.

Each blend delivers a unique and exceptionally smooth cup of coffee that can be enjoyed at any time of the day.

- · 100% Premium Instant Coffee.
- · 100% Ethically sourced coffee: Dried Freeze.
- · Made with 100% organic arabica coffee beans.
- · 200g makes approx. 133 cups of coffee of 1.5g per serve.
- · Blended and packed in Australia with coffee beans from multiple origins.
- · Packed in a controlled atmosphere for the highest quality.
- · Convenient, high-quality glass jar, hermetically sealed for maximum freshness.
- · Offered in 100g and 200g Net.
- · Vegan and Vegetarian Friendly.

TRUSTED SMOOTH AND RICH TASTE