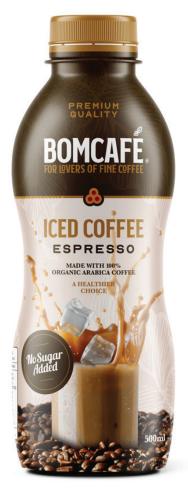

### PREMIUM ICED COFFEE

Coffee Flavoured Milk 500mL

Espresso Iced Coffee

Iced Chocolate

Double Espresso

Espresso

Mocha

### - A HEALTHIER CHOICE -

Healthy coffee-based refreshments should be inseparable companions for a happy day for millions worldwide.

We introduced the **NEW EPIC TASTE** Bomcafé®, with no added sugar. Available in 4 delicious flavours – Espresso, Double Espresso, Mocha and Iced Chocolate.

**Bomcafé® Iced Coffees**, Iced Chocolate and Mocha are café inspired tastes made with 100% arabica coffee and premium, fresh Australian and New Zealand milk for the ultimate iced coffee hit. The double espresso delivers a double kick of great taste and is suitable for intense and strong coffee lovers.