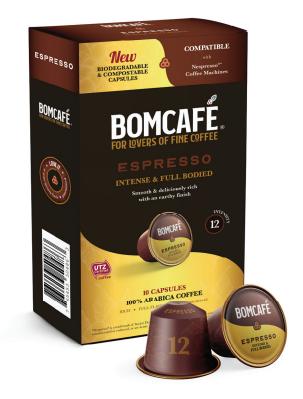

### COFFEE CAPSULES

Premium Specialty Coffee Capsules

(100% Arabica Coffee, 55g Net)

### BOMCAFÉ CAPSULES RANGE

Brazilian Indulgence

Crema

Decaf

Double Espresso

Espresso

Intense

Organic Espresso

### Discover our great range of Nespresso®\* compatible capsules.

Our Bomcafé® specialty coffee capsules might look like ordinary coffee pods, but we've squeezed in over two decades of global coffee expertise to deliver the ultimate homebrew. They're made with aluminium for the cleanest and fresh flavour experience. In addition, Bomcafé® coffee capsules are fully recyclable through our capsule recycling schemes supported by local partners.

Our goal was simple – produce a capsule espresso as close to the café experience as possible. Using only sustainably sourced coffee, we have crafted a selection of coffee blends to suit all taste profiles.

#### These are the iconic flavours of your favourite café, redesigned for home or offices.

Our diverse range consists of single origins and our own signature blends. Whether you enjoy a mild coffee with notes of chocolate or you prefer a dark and strong espresso to get you going, we've got the perfect capsule for you. For those craving the taste of coffee without the caffeine, we also offer a mountain-washed and Swiss Water Decaf. Certified Organic. Ripened at the highest altitudes around the world between the Tropic of Cancer and the Tropic of Capricorn. So no matter the preferences, we are sure to have a Nespresso®\* compatible capsule to satisfy different tastes and aromas; there is something for everyone.

Our range is best enjoyed as an espresso or with milk and has been crafted to give great cut-through in milk. And best of all, with each sip you take, you are helping us to support coffee-growing communities at origin.

- · Certified Organic.
- · Sealed to lock in the freshness.
- · Suitable for vegan and vegetarians.
- · Made with pure coffee (100% arabica beans).
- · Our coffee beans are roasted weekly and packed daily for optimum freshness.
- · 100% recyclable aluminium capsules (TerraCycle Recycle Scheme).

<sup>\*</sup>Disclaimer: Nespresso® trademark is owned by Societe Des Produits Nestle SA and is not affiliated with Bomcafé Australia Pty Ltd nor Bomcafé Nespresso® Compatible Capsules.