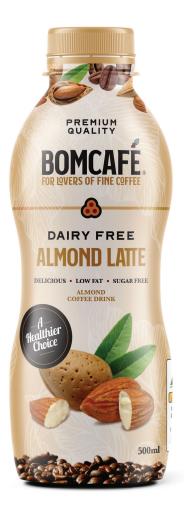

# ALMOND LATTE

Low Fat · Dairy Free · Sugar Free

Almond Latte 500 ml

### RICH DAIRY FREE ALMOND LATTE

#### - A HEALTHIER CHOICE -

A dairy free latte made from plant based ingredients, a perfect choice for all lovers of the finest coffee, including those who are lactose intolerant or seeking for a dairy free alternative.

This delicious beverage is made with a higher quality coffee blend of Robusta and Arabica and finely milled 100% Australian grown organic almonds. It's fortified with essential nutrients and vitamins to provide vital nutritional benefits and enhance the health and well-being of all consumers.

No artificial flavours or colours. Lactose and gluten-free. Vegan friendly.

With a smooth and creamy taste, you can be sure to enjoy high quality and healthy almond flavoured coffee wherever your day takes you.

Taste: Delicious latte with rich almond flavour.

- · Low fat.
- · Dairy-free.
- · Gluten-free.
- · No added sugar.
- · Natural flavours.
- · Cholesterol free.
- · Lactose-free.
- · Contains caffeine.
- · 100% Natural & Organic.
- · Available in 500mL bottles.
- · Suitable for Vegan and Vegetarians.
- · Fortified: High in Calcium, Protein, Fibre, and Essential Vitamins (A, C, E and D)