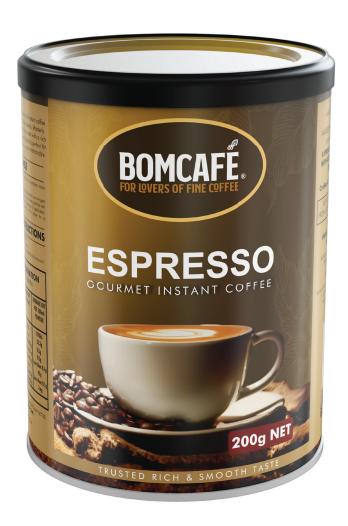

### **ESPRESSO**

Premium Instant Espresso Coffee

Gourmet 200g Net

RICH & SMOOTH

### **ESPRESSO**

#### - BOLD & GOURMET -

#### PREMIUM SOLUBLE COFFEE

This **Bomcafé® Espresso** blend is made with 100% carefully selected Arabica beans, masterly roasted to produce a bold coffee with rich chocolate notes. The ideal choice for those who love the characteristically premium Italian dark and intense flavour profile. **Bomcafé® Espresso** is Rainforest Alliance certified and is best enjoyed as an espresso, long black, latte or cappuccino.

This intense and velvety blend is a dark roast and consistently delivers a bright, well-rounded, strong flavour cup of coffee. Made for those who dare to show their bold side!

- · 100% Premium Instant Coffee.
- · Made with UTZ certified coffee.
- · Grown and harvested respectfully and sustainably.
- · 200g makes approx. 120 cups of coffee of 1.7g per serve.
- · Roasted, blended and packed in Australia with coffee beans from single origins.
- · Packed in a controlled atmosphere for the highest quality.
- · Biodegradable tin can (rPET).
- · Offered in 200g and 500g.
- · Specialty coffee 100% organic & natural.
- · Intensity 10.