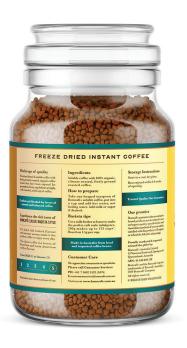

### HERITAGE OF QUALITY

Exceptional blends of Freeze-Dried instant coffee with finely ground, roasted, organic coffee beans enjoyed for generations. Seven different premium gourmet coffees are expertly blended to satisfy different tastes and aromas. Some have extended pedigrees – others more recently developed by our Master Blenders. Each new blend is expertly crafted to meet evolving consumer demands in our ever-changing coffee culture.

Each blend delivers a unique and exceptionally smooth cup of coffee that can be enjoyed at any time of the day.

- · 100% Premium Instant Coffee.
- · 100% Ethically sourced coffee: Dried Freeze.
- · Made with 100% organic arabica coffee beans.
- · 200g makes approx. 133 cups of coffee of 1.5g per serve.
- · Blended and packed in Australia with coffee beans from multiple origins.
- · Packed in a controlled atmosphere for the highest quality.
- · Convenient, high-quality glass jar, hermetically sealed for maximum freshness.
- · Offered in 100g and 200g Net.
- · Vegan and Vegetarian Friendly.