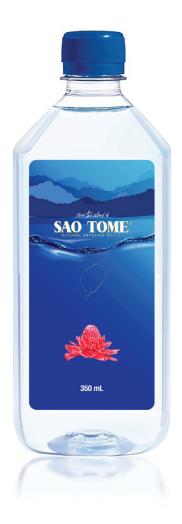

### SAO TOME WATER

A RICH DROP FOR HEALTHY HYDRATION

Mineral Water 350mL

Mineral Water 500mL

Mineral Water

Mineral Water

Mineral Water 500mL

Mineral Water 350mL

### SAO TOME WATER

### NATURAL ARTESIAN WATER

Good hydration is one of the most critical aspects of the diet – drinking enough liquids to keep the fluid levels in the body topped up helps ensure that all bodily functions can take place as normal.

On a remote tropical island over 250 km from the nearest inhabitant land, a pristine rainfall water stream slowly filters through dark volcanic rocks into a sustainable ancient artesian aquifer. The artesian well is located at the UNESCO-listed Biosfere Reserve in the two-island nation of Sao Tome & Principe, a second-smallest African country in the Gulf of Guinea, straddling the Equator. It's an undiscovered tropical paradise.

Every drop of SAO TOME Water contains rich and essential natural minerals and electrolytes that make it uniquely tasteful and refreshing.

Perfected by nature and protected by dense natural forestry surroundings, SAO TOME Water is undoubtedly a gift from an UNTOUCHED EDEN.

SAO TOME Water has the potential to become the choice of discerning top chefs, fine restaurants, hotels, cafés, airline companies, sports and leisure venues around the world.

- · Bottled at Source (Bom Sucesso, Sao Tome).
- · Plastic bottles made from 100% recycled plastic (biodegradable PET/rPET).
- · To be available in 350mL, 500mL and 1 Litre.
- $\cdot$  SAO TOME Water is committed to quality and environmental sustainability.
- Production, storage, and the supply chain meet the strict quality requirements and Australian food & beverages statutory laws.
- · Fully complaint with Australian and Western Quality Standards.

### FINEST WATER FROM UNTOUCHED EDEN