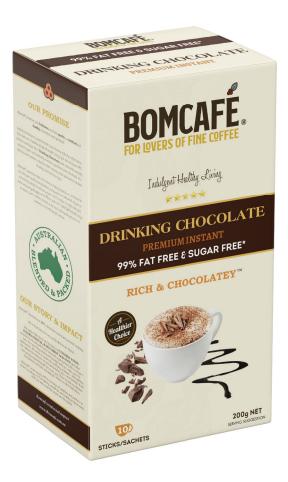

# DRINKING CHOCOLATE

Low Fat · Gluten Free · Sugar Free

### BOMCAFÉ HOT CHOCOLATE CREATIONS

Dairy Free

Organic

### **RICH & CHOCOLATEY**

#### PREMIUM INSTANT CHOCOLATE POWDER

Inspired by the liquid luxury of finely crafted Swiss chocolate, Bomcafé® created this delicious 99% FAT FREE & SUGAR FREE\* Drinking Chocolate made with certified and naturally enriched ingredients. It's delicious and contains a fraction of the calories of the alternatives instant drinking chocolate beverages.

All our chocolate powders are made from a blend of fine organic cocoa and premium skim milk powder or dairy-free (almond) milk. Served hot or cold, it is virtually fat free making it a great guilt-free treat.

- · No added sugar.
- · Cholesterol free.
- · 99% fat-free. Low calories.
- · Natural colours and flavours.
- · The pack contains ten sachets of organic chocolate powder.
- · It comes in large 20g sachets for our customer's convenience.
- · Blended and packed in Australia with natural and organic ingredients.
- · Packed in a controlled atmosphere for the highest quality.
- · After opening, the powder must be stored in an airtight container to keep it fresh for longer.
- $\cdot$  100% Biodegradable sachets plastics.
- · Net Weight 200g.