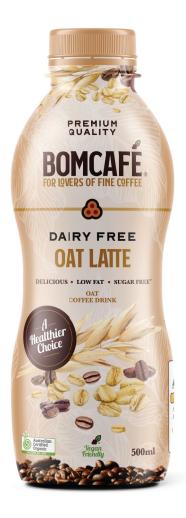

### OAT LATTE

Low Fat · Dairy Free · Sugar Free

Oat Coffee Drink 500mL

### RICH DAIRY FREE OAT LATTE

### - A HEALTHIER CHOICE -

A dairy free latte made from plant-based ingredients, a perfect choice for all lovers of the finest coffee, including those who are lactose intolerant or seeking for a dairy free alternative.

This delicious beverage is made with a higher quality coffee blend of Robusta and Arabica and 100% Australian grown organic oats. In addition, it's expertly fortified with essential nutrients and vitamins to provide vital nutritional benefits and enhance the health and well-being of all consumers.

No artificial flavours or colours. Lactose and gluten-free. Vegan friendly.

With a smooth and creamy taste, you can be sure to enjoy high quality and healthy oat flavoured coffee wherever your day takes you.

Taste: Delicious latte with rich almond flavour.

- · Low fat.
- · Dairy-free.
- · Gluten-free.
- · No added sugar.
- · Natural flavours.
- · Cholesterol free.
- · Lactose-free.
- · Contains caffeine.
- · 100% Natural & Organic.
- · Available in 500mL bottles.
- · Suitable for Vegan and Vegetarians.
- · Made with 100% Plant-Based Ingredients.
- · Fortified: High in Calcium, Protein, Fibre, and Essential Vitamins (A, C, E and D).