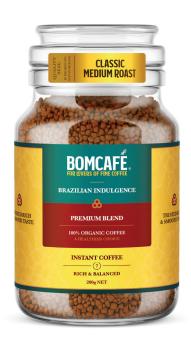

### BOMCAFÉ INSTANT COFFEE RANGE

Brazilian Indulgence

Classic

Decaf

Intense

Rich

Strong

Crema

### HERITAGE OF QUALITY

Exceptional blends of Freeze-Dried instant coffee with finely ground, roasted, organic coffee beans enjoyed for generations. Seven different premium gourmet coffees are expertly blended to satisfy different tastes and aromas. Some have extended pedigrees – others more recently developed by our Master Blenders. Each new blend is expertly crafted to meet evolving consumer demands in our ever-changing coffee culture.

Each blend delivers a unique and exceptionally smooth cup of coffee that can be enjoyed at any time of the day.

- · 100% Premium Instant Coffee.
- · 100% Ethically sourced coffee: Dried Freeze.
- · Made with 100% organic arabica coffee beans.
- · 200g makes approx. 133 cups of coffee of 1.5g per serve.
- · Blended and packed in Australia with coffee beans from multiple origins.
- · Packed in a controlled atmosphere for the highest quality.
- · Convenient, high-quality glass jar, hermetically sealed for maximum freshness.
- · Offered in 100g and 200g Net.
- · Vegan and Vegetarian Friendly.