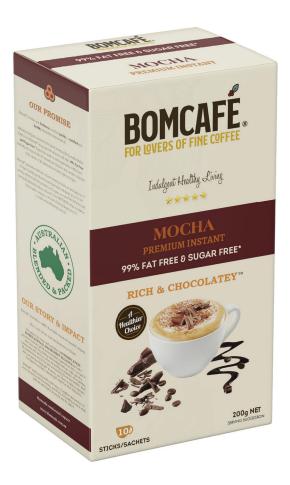

#### PREMIUM INSTANT MOCHA SACHETS

A luxurious, delightfully smooth and rich chocolatey coffee with a layer of velvety froth for an indulgent café style experience. Vastly preferred by lovers of the finest coffee.

**Bomcafé® Mocha** is a perfect blend of our premium arabica coffee beans, organic chocolate and naturally enriched ingredients. It's sweetened with natural stevia for you to enjoy a rich, balanced and healthier Mocha any time of the day—the perfect guilt-free pick-me-up.

- · Dairy-free.
- · No added sugar.
- · Cholesterol free.
- · 99% fat-free Low calories
- · Natural colours and flavours.
- · Made with 100% organic and natural ingredients.
- · High in calcium. Good source of fibre and antioxidants.
- The pack contains ten sachets of masterly blended mocha coffee powder.
- · It comes in large 20g sachets for our customer's convenience.
- · Blended and packed in Australia with local and imported ingredients.
- · Packed in a controlled atmosphere for the highest quality.
- · After opening, the powder must be stored in an airtight container to keep it fresh for longer.
- · 100% Biodegradable sachets plastics.
- · Vegan and vegetarian friendly.
- · Net Weight 200g.