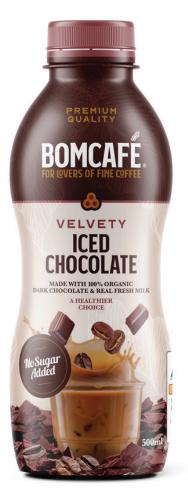

### ICED CHOCOLATE

Coffee Flavoured Chocolate Milk

Low Fat · Dairy Free · Sugar Free\* · Gluten Free · Low GI

Premium Iced Chocolate 500mL

THE NATURAL GOODNESS OF PLANT BASED INGREDIENTS

#### Coffee Flavoured Chocolate Milk 500mL

Bomcafé® Iced Chocolate is decadent, sophisticated and healthy coffee flavoured chocolate beverage.

Organic dark chocolate has been cherished for centuries to support well-being, a powerful source of antioxidants, improve several important risk factors for heart disease and lower the susceptibility of LDL to oxidative damage while increasing HDL and improving insulin sensitivity.

Bomcafé® Iced Chocolate is made from 100% dark organic cocoa, plant-based milk (almond), cinnamon and wildcrafted vanilla bean. In addition, we've made sure it's low fat (99% fat-free), dairy-free, gluten-free and fortified with essential vitamins and nutrients for a nourishing treat you can enjoy daily!

The perfect choice for those who love a rich and refreshing dairy-free café-style chocolate beverage with a fraction of calories and zero refined sugar - an ideal choice for those who are lactose intolerant or seeking a dairy free alternative.

Taste: Delicious chocolate latte with notes of rich almond flavour.

- · No added sugar.
- · 100% organic and natural.
- · Cholesterol free, gluten-free.
- · Fortified with vitamin A, B and C.
- · High in calcium, protein and fibre.
- · Contains caffeine and natural honey extracts.
- · Made with UTZ certified cocoa/dark chocolate and real fresh milk.
- · Masterly crafted in Australia using organically certified imported ingredients.
- · Bottled and stored in a controlled atmosphere for product safety and the highest quality.
- · Biodegradable bottle (rPET). Offered in 500 mL.
- · Suitable for vegan and vegetarians.