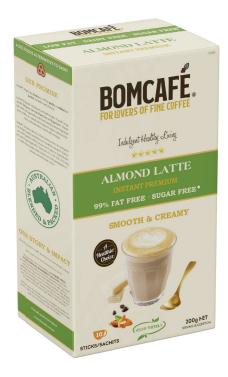

# ALMOND LATTE

Low Fat · Dairy Free · Sugar Free

Almond Latte 500 ml

### RICH DAIRY FREE ALMOND LATTE

#### - A HEALTHIER CHOICE -

A dairy free latte made from plant based ingredients, a perfect choice for all lovers of the finest coffee, including those who are lactose intolerant or seeking for a dairy free alternative.

This delicious beverage is made with a higher quality coffee blend of Robusta and Arabica and finely milled 100% Australian grown organic almonds. It's fortified with essential nutrients and vitamins to provide vital nutritional benefits and enhance the health and well-being of all consumers.

No artificial flavours or colours. Lactose and gluten-free. Vegan friendly.

With a smooth and creamy taste, you can be sure to enjoy high quality and healthy almond flavoured coffee wherever your day takes you.

Taste: Delicious latte with rich almond flavour.

- · Low fat.
- · Dairy-free.
- · Gluten-free.
- · No added sugar.
- · Natural flavours.
- · Cholesterol free.
- · Lactose-free.
- · Contains caffeine.
- · 100% Natural & Organic.
- · Available in 500mL bottles.
- · Suitable for Vegan and Vegetarians.
- · Fortified: High in Calcium, Protein, Fibre, and Essential Vitamins (A, C, E and D)