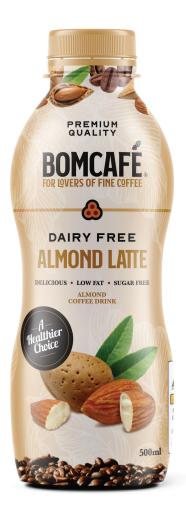

# ALMOND LATTE

Low Fat · Dairy Free · Sugar Free

Almond Latte 500mL

### RICH DAIRY FREE ALMOND LATTE

#### - A HEALTHIER CHOICE -

A dairy free latte made from plant based ingredients; a perfect choice for all lovers of the finest coffee, including those who are lactose intolerant or seeking for a dairy free alternative.

This delicious beverage is made with a higher quality coffee blend of Robusta and Arabica and finely milled 100% Australian grown organic almonds. It's fortified with essential nutrients and vitamins to provide vital nutritional benefits and enhance the health and well-being of all consumers.

No artificial flavours or colours. Lactose and gluten-free. Vegan friendly.

With a smooth and creamy taste, you can be sure to enjoy high quality and healthy almond flavoured coffee wherever your day takes you.

Taste: Delicious latte with rich almond flavour.

- · Low fat.
- · Dairy-free.
- · Gluten-free.
- · No added sugar.
- · Natural flavours.
- · Cholesterol free.
- · Lactose-free.
- · Contains caffeine.
- · 100% Natural & Organic.
- · Available in 500mL bottles.
- · Suitable for Vegan and Vegetarians.
- · Fortified: High in Calcium, Protein, Fibre, and Essential Vitamins (A, C, E and D).