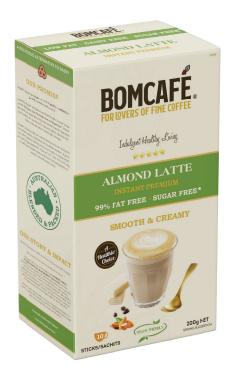

# ALMOND LATTE

Low Fat · Dairy Free · Sugar Free

Almond Latte 500mL

### RICH DAIRY FREE ALMOND LATTE

#### - A HEALTHIER CHOICE -

A dairy free latte made from plant based ingredients; a perfect choice for all lovers of the finest coffee, including those who are lactose intolerant or seeking for a dairy free alternative.

This delicious beverage is made with a higher quality coffee blend of Robusta and Arabica and finely milled 100% Australian grown organic almonds. It's fortified with essential nutrients and vitamins to provide vital nutritional benefits and enhance the health and well-being of all consumers.

No artificial flavours or colours. Lactose and gluten-free. Vegan friendly.

With a smooth and creamy taste, you can be sure to enjoy high quality and healthy almond flavoured coffee wherever your day takes you.

Taste: Delicious latte with rich almond flavour.

- · Low fat.
- · Dairy-free.
- · Gluten-free.
- · No added sugar.
- · Natural flavours.
- · Cholesterol free.
- · Lactose-free.
- · Contains caffeine.
- · 100% Natural & Organic.
- · Available in 500mL bottles.
- · Suitable for Vegan and Vegetarians.
- · Fortified: High in Calcium, Protein, Fibre, and Essential Vitamins (A, C, E and D).