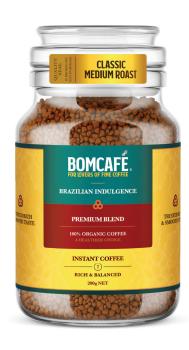

# PREMIUM COFFEE

Premium Specialty Blends

(Freeze-Dried Instant Coffee)

# BOMCAFÉ INSTANT COFFEE RANGE

Brazilian Indulgence

Classic

Decaf

Intense

Rich

Strong

Crema

### GOURMET INSTANT COFFEE

#### HERITAGE OF QUALITY

Exceptional blends of Freeze-Dried instant coffee with finely ground, roasted, organic coffee beans enjoyed for generations. Seven different premium gourmet coffees are expertly blended to satisfy different tastes and aromas. Some have extended pedigrees – others more recently developed by our Master Blenders. Each new blend is expertly crafted to meet evolving consumer demands in our ever-changing coffee culture.

Each blend delivers a unique and exceptionally smooth cup of coffee that can be enjoyed at any time of the day.

- · 100% Premium Instant Coffee.
- · 100% Ethically sourced coffee: Dried Freeze.
- · Made with 100% organic arabica coffee beans.
- · 200g makes approx. 133 cups of coffee of 1.5g per serve.
- · Blended and packed in Australia with coffee beans from multiple origins.
- · Packed in a controlled atmosphere for the highest quality.
- $\cdot$  Convenient, high-quality glass jar, hermetically sealed for maximum freshness.
- · Offered in 100g and 200g Net.
- · Vegan and Vegetarians Friendly.