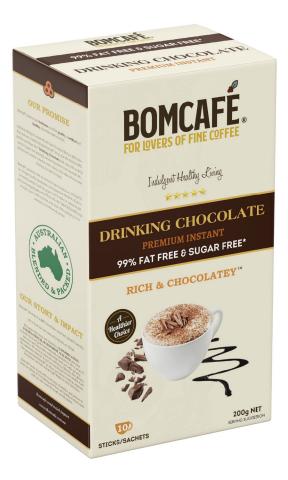

# DRINKING CHOCOLATE

Low Fat · Gluten Free · Sugar Free

# BOMCAFÉ HOT CHOCOLATE CREATIONS

Dairy Free

Organic

# **RICH & CHOCOLATEY**

#### PREMIUM INSTANT CHOCOLATE POWDER

Inspired by the liquid luxury of finely crafted Swiss chocolate, Bomcafé® created this delicious 99% FAT FREE & SUGAR FREE\* Drinking Chocolate made with certified and naturally enriched ingredients. It's delicious and contains a fraction of the calories of the alternative instant drinking chocolate beverages.

All our chocolate powders are made from a blend of fine organic cocoa and premium skim milk powder or dairy-free(almond) milk. Served hot or cold, it is virtually fat free making it a great guilt-free treat.

- · No added sugar.
- · Cholesterol free.
- · 99% fat-free. Low calories.
- · Natural colours and flavours.
- · The pack contains ten sachets of organic chocolate powder.
- · It comes in large 20g sachets for our customer's convenience.
- · Blended and packed in Australia with natural and organic ingredients.
- · Packed in a controlled atmosphere for the highest quality.
- · After opening, the powder must be stored in an airtight container to keep it fresh for longer.
- · 100% Biodegradable sachets plastics.
- · Net Weight 200g.