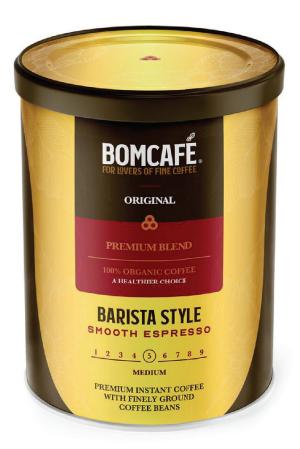

# BARISTA STYLE

Medium Roast

Smooth & Velvety Espresso

#### BARISTA RESERVE

### PREMIUM INSTANT COFFEE

#### Freshly Roasted and Freshly Ground

#### Barista Reserve

A deliciously smooth and creamy **Barista Style Coffee** that blends our world-renowned 100% arabica coffee bean. This elegantly balanced roast with creamy notes and a golden crema is perfect for your coffee moment at home or at your memorable places. Crafted by Bomcafe's Master Blenders, this refined blend displays fruity notes with tastefully balanced coffee bitters and chocolatey sweetness.