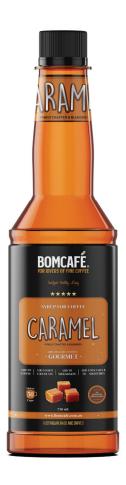

# PREMIUM SYRUPS

100% ORGANIC & NATURAL

# BOMCAFÉ SYRUP RANGE

Butterscotch Gourmet 750mL

Caramel Gourmet 750mL

Hazelnut Gourmet 750mL

Vanilla Gourmet 750mL

White Chocolate Gourmet 750mL

### **SYRUPS**

#### MORE THAN JUST YOUR AVERAGE SYRUP PRODUCTS

**Bomcafé's Coffee Syrups** are designed to complement coffee and dairy-based drinks perfectly. They are Gluten free and made with all Natural Colours & Natural Flavours. This syrup is made with raw sugar and is Vegan Friendly.

Using the finest ingredients, these syrups innately compliment the taste of coffee leaving no artificial after-taste. These syrups combine quality and value to create flavoured syrups that can simply be added to your existing beverage menu. From signature coffees to seasonal drinks, they can be used to meet the personal preferences of every customer.

Take your pick of 5 irresistible flavours to enhance any brew. With classics like caramel and vanilla to something a bit more fun like hazelnut and butterscotch delight, you'll find your new favourite flavour in no time!