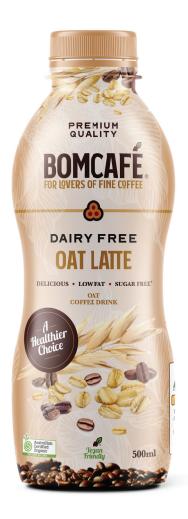

# OAT LATTE

Low Fat · Dairy Free · Sugar Free

Oat Coffee Drink 500mL

### RICH DAIRY FREE OAT LATTE

#### - A HEALTHIER CHOICE -

A dairy free latte made from plant-based ingredients; a perfect choice for all lovers of the finest coffee, including those who are lactose intolerant or seeking a dairy free alternative.

This delicious beverage is made with a higher quality coffee blend of Robusta and Arabica and 100% Australian grown organic oats. In addition, it's expertly fortified with essential nutrients and vitamins to provide vital nutritional benefits and enhance the health and well-being of all consumers.

No artificial flavours or colours. Lactose and gluten-free. Vegan friendly.

With a smooth and creamy taste, you can be sure to enjoy high quality and healthy oat flavoured coffee wherever your day takes you.

Taste: Delicious latte with rich almond flavour.

- · Low fat.
- · Dairy-free.
- · Gluten-free.
- · No added sugar.
- · Natural flavours.
- · Cholesterol free.
- · Lactose-free.
- · Contains caffeine.
- · 100% Natural & Organic.
- · Available in 500mL bottles.
- · Suitable for Vegan and Vegetarians.
- · Made with 100% Plant-Based Ingredients.
- · Fortified: High in Calcium, Protein, Fibre, and Essential Vitamins (A, C, E and D).