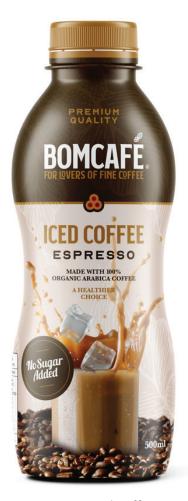

# PREMIUM ICED COFFEE

Coffee Flavoured Milk 500mL

Espresso Iced Coffee

Iced Chocolate

Double Espresso

Espresso

Mocha

#### - A HEALTHIER CHOICE -

Healthy coffee-based refreshments should be inseparable companions for a happy day for millions worldwide.

We introduced the **NEW EPIC TASTE** Bomcafé®, with no added sugar. Available in 4 delicious flavours – Espresso, Double Espresso, Mocha and Iced Chocolate.

Bomcafé® Iced Coffees, Iced Chocolate and Mocha are café inspired tastes made with 100% arabica coffee and premium, fresh Australian and New Zealand milk for the ultimate iced coffee hit. The double espresso delivers a double kick of great taste and is suitable for intense and strong coffee lovers.

All our iced products are expertly fortified with essential nutrients and vitamins to provide vital nutritional benefits and enhance the health and well-being of all consumers. They're deemed to meet the higher Australian consumer Health Star Ratings.