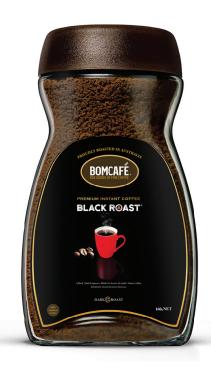

# GOURMET INSTANT COFFEE

Original Blends 160g Net

Black Roast

Crema

Espresso

Italian Style (Classic)

Latin Style

### PREMIUM INSTANT COFFEE

#### - THE HERITAGE OF QUALITY -

Exceptional blends of instant coffee with finely ground, roasted, organic coffee beans enjoyed for generations. Five different flavours of premium instant coffees are expertly blended to satisfy different tastes and aromas.

Bomcafé® Crema is an ideal daily treat for those who appreciate the finest creamy coffee.

**Bomcafé® Black Roast** is a finely slow roasted and expertly blended selection of the finest arabica beans from South America. This bitter-sweet, chocolate brew has a slightly nutty flavour and gives a nice counterpoint to busy modern lifestyle.