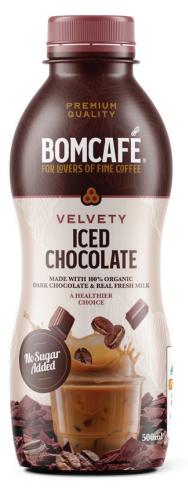

# ICED CHOCOLATE

Coffee Flavoured Chocolate Milk

Low Fat ⋅ Dairy Free ⋅ Sugar Free\* ⋅ Gluten Free ⋅ Low GI

Premium Iced Chocolate 500mL

# ICED CHOCOLATE

#### - A HEALTHIER CHOICE -

#### Coffee Flavoured Chocolate Milk 500mL

Bomcafé® Iced Chocolate is decadent, sophisticated and healthy coffee flavoured chocolate beverage.

Organic dark chocolate has been cherished for centuries to support well-being, a powerful source of antioxidants, improve several important risk factors for heart disease and lower the susceptibility of LDL to oxidative damage while increasing HDL and improving insulin sensitivity.

Bomcafé® Iced Chocolate is made from 100% dark organic cocoa, plant-based milk (almond), cinnamon and wildcrafted vanilla bean. In addition, we've made sure it's low fat (99% fat-free), dairy-free, gluten-free and fortified with essential vitamins and nutrients for a nourishing treat you can enjoy daily!

The perfect choice for those who love a rich and refreshing dairy-free café-style chocolate beverage with a fraction of calories and zero refined sugar - an ideal choice for those who are lactose intolerant or seeking a dairy free alternative.

Taste: Delicious chocolate latte with notes of rich almond flavour.

- · No added sugar.
- · 100% organic and natural.
- · Cholesterol free, gluten-free.
- · Fortified with vitamin A, B and C.
- · High in calcium, protein and fibre.
- · Contains caffeine and natural honey extracts.
- · Made with UTZ certified cocoa/dark chocolate and real fresh milk.
- $\cdot \ \text{Masterly crafted in Australia using organically certified imported ingredients}.$
- · Bottled and stored in a controlled atmosphere for product safety and the highest quality.
- · Biodegradable bottle (rPET). Offered in 500 mL.
- · Suitable for vegan and vegetarians.