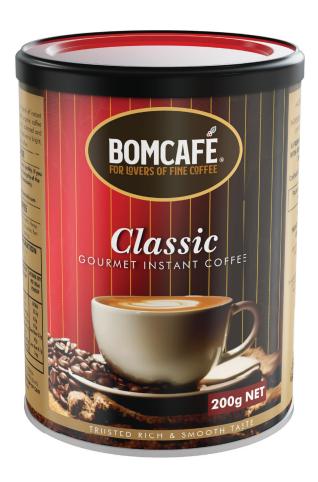

# BOMCAFÉ INSTANT COFFEE RANGE

Brazilian Indulgence

Classic

Decaf

Intense

Rich

Strong

Crema

### GOURMET INSTANT COFFEE

#### HERITAGE OF QUALITY

Exceptional blends of Freeze-Dried instant coffee with finely ground, roasted, organic coffee beans enjoyed for generations. Seven different premium gourmet coffees are expertly blended to satisfy different tastes and aromas. Some have extended pedigrees – others more recently developed by our Master Blenders. Each new blend is expertly crafted to meet evolving consumer demands in our ever-changing coffee culture.

Each blend delivers a unique and exceptionally smooth cup of coffee that can be enjoyed at any time of the day.

- · 100% Premium Instant Coffee.
- · 100% Ethically sourced coffee: Dried Freeze.
- · Made with 100% organic arabica coffee beans.
- · 200g makes approx. 133 cups of coffee of 1.5g per serve.
- · Blended and packed in Australia with coffee beans from multiple origins.
- · Packed in a controlled atmosphere for the highest quality.
- $\cdot$  Convenient, high-quality glass jar, hermetically sealed for maximum freshness.
- · Offered in 100g and 200g Net.
- · Vegan and Vegetarians Friendly.