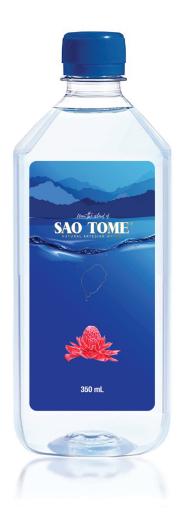

# SAO TOME WATER

A RICH DROP FOR HEALTHY HYDRATION

Mineral Water 350mL

Mineral Water 500mL

Mineral Water

1 Litre

Mineral Water

1 Litre

### SAO TOME WATER

#### NATURAL ARTESIAN WATER

Good hydration is one of the most critical aspects of the diet – drinking enough liquids to keep the fluid levels in the body topped up helps ensure that all bodily functions can take place as normal.

On a remote tropical island over 250km from the nearest inhabitant land, a pristine rainfall water stream slowly filters through dark volcanic rocks into a sustainable ancient artesian aquifer. The artesian well is located at the UNESCO-listed Biosfere Reserve in the two-island nation of Sao Tome & Principe, a second-smallest African country in the Gulf of Guinea, straddling the Equator. It's an undiscovered tropical paradise.

Every drop of SAO TOME Water contains rich and essential natural minerals and electrolytes that make it uniquely tasteful and refreshing.

Perfected by nature and protected by dense natural forestry surroundings, SAO TOME Water is undoubtedly a gift from an UNTOUCHED EDEN.

SAO TOME Water has the potential to become the choice of discerning top chefs, fine restaurants, hotels, cafés, airline companies, sports and leisure venues around the world.

- · Bottled at Source (Bom Sucesso, Sao Tome).
- · Plastic bottles made from 100% recycled plastic (biodegradable PET/rPET).
- · To be available in 350mL, 500mL and 1 Litre.
- $\cdot$  SAO TOME Water is committed to quality and environmental sustainability.
- Production, storage, and the supply chain meet the strict quality requirements and Australian food & beverages statutory laws.
- · Fully complaint with Australian and Western Quality Standards.