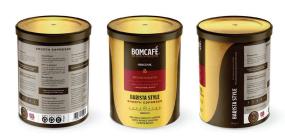

# BARISTA STYLE

Medium Roast

Smooth & Velvety Espresso

#### BARISTA RESERVE

### PREMIUM INSTANT COFFEE

#### Freshly Roasted and Freshly Ground

#### Barista Reserve

A deliciously smooth and creamy **Barista Style Coffee** that blends our world-renowned 100% arabica coffee bean. This elegantly balanced roast with creamy notes and a golden crema is perfect for your coffee moment at home or at your memorable places. Crafted by Bomcafe's Master Blenders, this refined blend displays fruity notes with tastefully balanced coffee bitters and chocolatey sweetness.