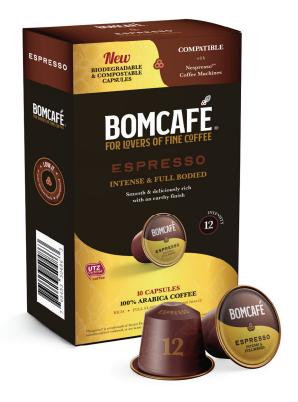

# COFFEE CAPSULES

Premium Specialty Coffee Capsules

(100% Arabica Coffee, 55g Net)

# BOMCAFÉ CAPSULES RANGE

Brazilian Indulgence

Crema

Decaf

Double Espresso

Espresso

Intense

Organic Espresso

#### Discover our great range of Nespresso®\*compatible capsules.

Our Bomcafé® specialty coffee capsules might look like ordinary coffee pods, but we've squeezed in over two decades of global coffee expertise to deliver the ultimate home-brew. They're made with aluminium for the cleanest and fresh flavour experience. In addition, Bomcafé® coffee capsules are fully recyclable through our capsule recycling schemes supported by local partners.

#### These are the iconic flavours of your favourite café, redesigned for home or offices.

Our diverse range consists of single origins and our own signature blends. Whether you enjoy a mild coffee with notes of chocolate or you prefer a dark and strong espresso to get you going, we've got the perfect capsule for you. For those craving the taste of coffee without the caffeine, we also offer a mountain-washed and Swiss Water Decaf. Certified Organic. Ripened at the highest altitudes around the world between the Tropic of Cancer and the Tropic of Capricorn. So no matter the preferences, we are sure to have a Nespresso®\* compatible capsule to satisfy different tastes and aromas; there is something for everyone.

- · Certified Organic.
- · Sealed to lock in the freshness.
- · Suitable for vegan and vegetarians.
- · Made with pure coffee (100% arabica beans).
- · Our coffee beans are roasted weekly and packed daily for optimum freshness.
- · 100% recyclable aluminium capsules (TerraCycle Recycle Scheme).